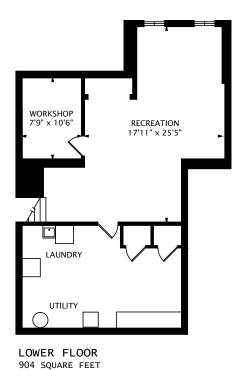

1764 SQUARE FEET

2637 SQUARE FEET + 904 SQUARE FEET BELOW GRADE

interactive tour: toursler.com/90-ravensbourne

0 6

DATE: APRIL 30, 2015

DIMENSIONS, AREAS, LAYOUTS AND DETAILS ARE APPROXIMATE AND SHOULD BE CONSIDERED ILLUSTRATIVE ONLY.