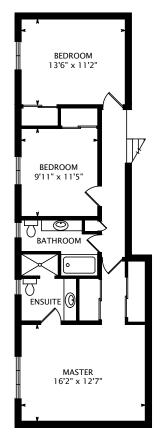

1764 SQUARE FEET

2637 SQUARE FEET + 904 SQUARE FEET BELOW GRADE

interactive tour: toursler.com/90-ravensbourne

0 6

DATE: APRIL 30, 2015

DIMENSIONS, AREAS, LAYOUTS AND DETAILS ARE APPROXIMATE AND SHOULD BE CONSIDERED ILLUSTRATIVE ONLY.